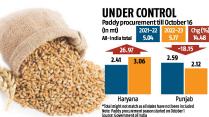

The government said paddy procurement had consistently increased since
2017 and had gone up to 88.2 million
tonnes in 2021.

ACCENT REGION

The amount paid to farmers (under MSP) has increased from ₹90,372.42 crore to ₹1.72 trillion in the same peri-od.During the kharif marketing season, the projection for paddy procurement is 77.1 million tonnes and farmers are estimated to get more than

October 1 and 16, 5.77 mil-

together are the biggest drain on exchequer.
Addressing PM Kisan Samman Sammelan 2022 event, the PM released the 12th installment of the cash support that the government had launched ahead of the 2019 reported lections and 1 supported. nad launched anead of the 2019 general elections, and launched a scheme to brand all subsidised fertiliser under one brand 'Bharat' to eliminate product differentiation and confusion multiple brands cause in the minds of

lion tonnes of paddy, including 3.9 mil-lion tonnes in terms of rice, has been procured, which is higher than last

year.

In 2022, wheat procurement has been 18.8 million tonnes whereas requirement is 19.2 million tonnes.